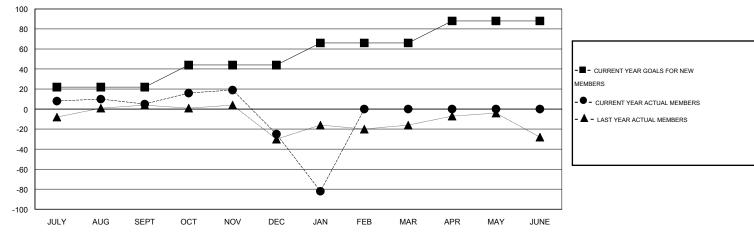

#### GOALS AND ACTUAL MEMBERS CUMULATIVE

| DROPPED CLUBS: 2 |     | 31 CLUBS OF 59 ADDED 1 OR MORE | GENDER DISTRIBUTION |              |     |
|------------------|-----|--------------------------------|---------------------|--------------|-----|
|                  |     | NEW MEMBERS                    | MALE                | 771 (54.76%) |     |
| DROPPED MEMBERS  |     |                                | FEMALE              | 637 (45.24%) |     |
| DECEASED         | 19  | CLICK HERE FOR HEALTH          |                     |              | 420 |
| CLUB CANCELLED   | 37  | ASSESSMENT DATA                | FAMILY UNIT MEMBERS |              | 202 |
| OTHER            | 126 |                                | HEAD OF HOUSEHOLD   |              |     |
| TOTAL            | 182 |                                | NON-HEAD OF HOUSEHO | 218          |     |